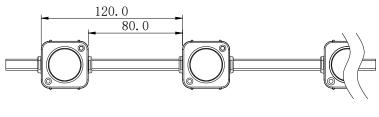

in 6.1m max. length per strip
- 120 mm cut lengths



#### VARIABLE COLOR

- Max Power 1.32 W/Module
- Three Variable Colors (Red, Green, Blue)
- Available in 6.1m max. length per strip
- 120 mm cut lengths



#### **RGB**

- Max Power 1.32 W/Module
- RGB
- Up to 16 million colors with DMX controls
- Available in 6.1m max. length per strip
- 120 mm cut lengths



#### **APPLICATIONS**

- Channel letter
- Box signs
- Cove and Accent lighting

### **RGBW / RGBA**

- Max Power 1.8 W/Module
- RGBW (W:2700K-7100K) / RGBA (A: 1700-1800K)
- Up to 16 million colors with DMX controls
- Available in 6.1m max. length per strip
- 120 mm cut lengths

#### **FEATURES**

- Up to 50 dots on a string for FRM Series (dependant on length of lead cable and pixel pitch)
- DMX512 Control

## **DIMENSIONS:**