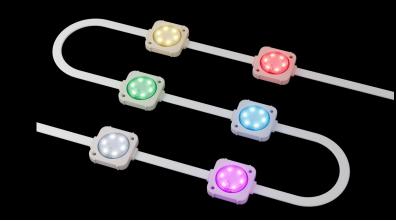

# **PIXEL LIGHT**

**FRM Series** 

FRM Series is an extra bright dot with 6 LEDs per dot casing. The dots are constructed on a flexible cable with a customizable pitch. The dots are single dot controllable by DMX, and are connected per string using the Pixel Distributor. The Pixel Distributors can be daisy chained to form large installations

#### **RGB**

- Max Power 1.32 W/Module
- RGB
- Up to 16 million colors with DMX controls
- Available in 6.1m max. length per strip
- 120 mm cut lengths

### **RGBW / RGBA**

- Max Power 1.8 W/Module
- RGBW (W:2700K-7100K) / RGBA (A: 1700-1800K)
- Up to 16 million colors with DMX controls
- Available in 6.1m max. length per strip
- 120 mm cut lengths

#### **FEATURES**

- Up to 50 dots on a string for FRM Series (dependant on length of lead cable and pixel pitch)
- DMX512 Control