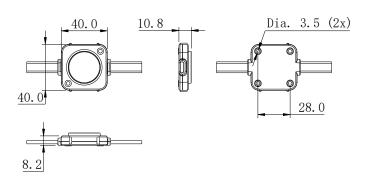

e in 6.1m max. length per strip
- 120 mm cut lengths



#### VARIABLE COLOR

- Max Power 1.32 W/Module
- Three Variable Colors (Red, Green, Blue)
- Available in 6.1m max. length per strip
- 120 mm cut lengths



#### **RGB**

- Max Power 1.32 W/Module
- RGB
- Up to 16 million colors with DMX controls
- Available in 6.1m max. length per strip
- 120 mm cut lengths



#### **APPLICATIONS**

- Channel letter
- Box signs
- Cove and Accent lighting

### **RGBW / RGBA**

- Max Power 1.8 W/Module
- RGBW (W:2700K-7100K) / RGBA (A: 1700-1800K)
- Up to 16 million colors with DMX controls
- Available in 6.1m max. length per strip
- 120 mm cut lengths

#### **FEATURES**

- Up to 50 dots on a string for FRM Series (dependant on length of lead cable and pixel pitch)
- DMX512 Control

## **DIMENSIONS:**