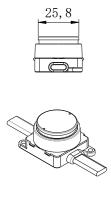

- Available in 5.6m max. length per strip
- 100 mm cut lengths



### VARIABLE COLOR

- Max Power 1.2 W/Module
- Three Variable Colors (Red, Green, Blue)
- Available in 5.6m max. length per strip
- 100 mm cut lengths



### **RGB**

- Max Power 1.2 W/Module
- RGB
- Up to 16 million colors with DMX controls
- Available in 5.6m max. length per strip
- 100 mm cut lengths

### **APPLICATIONS**

- Channel letter
- Box signs
- Cove and Accent lighting

### RGBW / RGBA

- Max Power 1.5 W/Module
- RGBW (W:2700K-7100K) / RGBA (A: 1700-1800K)
- Up to 16 million colors with DMX controls
- Available in 5.6m max. length per strip
- 100 mm cut lengths

### **FEATURES**

- Up to 50 dots on a string for FRS Series (dependant on length of lead cable and pixel pitch)
- DMX512 Control

## **DIMENSIONS:**