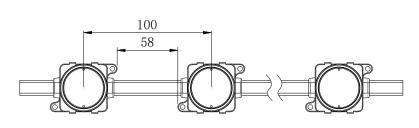

Available in 5.6m max. length per strip
- 100 mm cut lengths



### VARIABLE COLOR

- Max Power 1.2 W/Module
- Three Variable Colors (Red, Green, Blue)
- Available in 5.6m max. length per strip
- 100 mm cut lengths



### **RGB**

- Max Power 1.2 W/Module
- RGB
- Up to 16 million colors with DMX controls
- Available in 5.6m max. length per strip
- 100 mm cut lengths

### **APPLICATIONS**

- Channel letter
- Box signs
- Cove and Accent lighting

### RGBW / RGBA

- Max Power 1.5 W/Module
- RGBW (W:2700K-7100K) / RGBA (A: 1700-1800K)
- Up to 16 million colors with DMX controls
- Available in 5.6m max. length per strip
- 100 mm cut lengths

### **FEATURES**

- Up to 50 dots on a string for FRS Series (dependant on length of lead cable and pixel pitch)
- DMX512 Control

## **DIMENSIONS:**