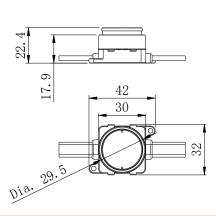

K
- Available in 5.6m max. length per strip
- 100 mm cut lengths



### VARIABLE COLOR

- Max Power 1.2 W/Module
- Three Variable Colors (Red, Green, Blue)
- Available in 5.6m max. length per strip
- 100 mm cut lengths



### **RGB**

- Max Power 1.2 W/Module
- RGB
- Up to 16 million colors with DMX controls
- Available in 5.6m max. length per strip
- 100 mm cut lengths

### **APPLICATIONS**

- Channel letter
- Box signs
- Cove and Accent lighting

### RGBW / RGBA

- Max Power 1.5 W/Module
- RGBW (W:2700K-7100K) / RGBA (A: 1700-1800K)
- Up to 16 million colors with DMX controls
- Available in 5.6m max. length per strip
- 100 mm cut lengths

### **FEATURES**

- Up to 50 dots on a string for FRS Series (dependant on length of lead cable and pixel pitch)
- DMX512 Control

## **DIMENSIONS:**