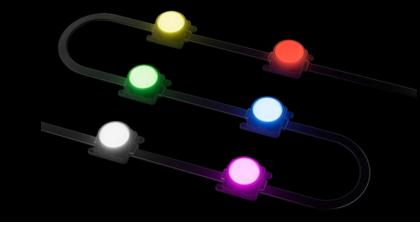

# **PIXEL LIGHT**

**FRS Series** 

FRS Series is an extra bright dot with 6 LEDs per dot casing. The dots are constructed on a flexible cable with a customizable pitch. The dots are single dot controllable by DMX, and are connected per string using the Pixel Distributor. The Pixel Distributors can be daisy chained to form large installations

### **RGB**

- Max Power 1.2 W/Module
- RGB
- Up to 16 million colors with DMX controls
- Available in 5.6m max. length per strip
- 100 mm cut lengths

### RGBW / RGBA

- Max Power 1.5 W/Module
- RGBW (W:2700K-7100K) / RGBA (A: 1700-1800K)
- Up to 16 million colors with DMX controls
- Available in 5.6m max. length per strip
- 100 mm cut lengths