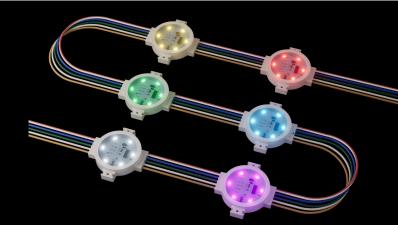

## **PIXEL LIGHT**

**FRL Series** 

FRL Series is an extra bright dot with 6 LEDs per dot casing. The dots are constructed on a flexible cable with a customizable pitch. The dots are single dot controllable by DMX, and are connected per string using the Pixel Distributor. The Pixel Distributors can be daisy chained to form large installations

#### **RGB**

- Max Power 1.32 W/Module
- RGB
- Up to 16 million colors with DMX controls
- Available in 6.6m max. length per strip
- 166 mm cut lengths