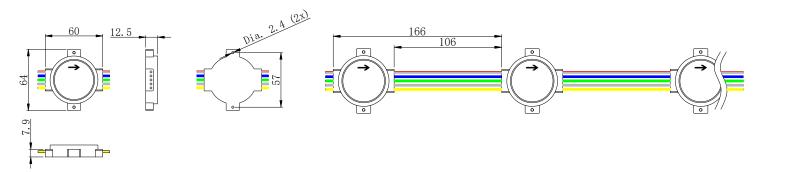

6m max. length per strip
- 166 mm cut lengths

# 0K, 4500K, 5000K, nax. length per strip

#### VARIABLE COLOR

- Max Power 1.32 W/Module
- Three Variable Colors (Red, Green, Blue)
- Available in 6.6m max. length per strip
- 166 mm cut lengths



#### **RGB**

- Max Power 1.32 W/Module
- RGB
- Up to 16 million colors with DMX controls
- Available in 6.6m max. length per strip
- 166 mm cut lengths

## RGBW / RGBA • Max Power 2.0 W/Module

- RGBW (W:2700K-7100K) / RGBA (A: 1700-1800K)
- Up to 16 million colors with DMX controls
- Available in 6.6m max. length per strip
- 166 mm cut lengths

### APPLICATIONS

- Channel letter
- Box signs
- Cove and Accent lighting



- Up to 40 dots on a string for FLL Series (Dependent on length of lead cable and pixel pitch)
- DMX512 Control

# DIMENSIONS: