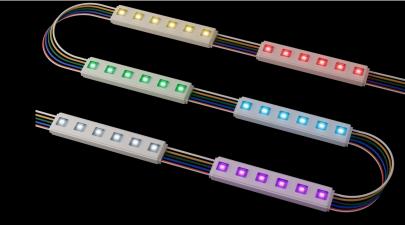

# **PIXEL LIGHT**

**FLL Series** 

FLL Series is an extra bright dot with 6 LEDs per dot casing. The dots are constructed on a flexible cable with a customizable pitch. The dots are single dot controllable by DMX, and are connected per string using the Pixel Distributor. The Pixel Distributors can be daisy chained to form large installations

## VARIABLE COLOR Max Power 1.32 W/Module

- Three Variable Colors (Red, Green, Blue)
- Available in 4.6m max. length per strip
- 150 mm cut lengths

#### **RGB**

- Max Power 1.32 W/Module
- RGB
- Up to 16 million colors with DMX controls
- Available in 4.6m max. length per strip
- 150 mm cut lengths

#### RGBW / RGBA

- Max Power 1.8 W/Module
- RGBW (W:2700K-7100K) / RGBA (A: 1700-1800K)
- Up to 16 million colors with DMX controls
- Available in 4.6m max. length per strip
- 150 mm cut lengths