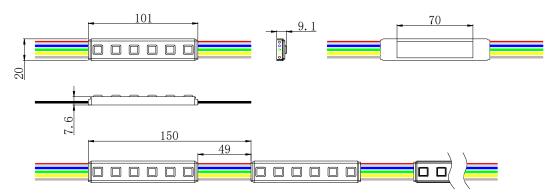

6500K, 7100K
- Available in 4.6m max. length per strip
- 150 mm cut lengths

## VARIABLE COLOR Max Power 1.32 W/Module

- Three Variable Colors (Red, Green, Blue)
- Available in 4.6m max. length per strip
- 150 mm cut lengths



#### **RGB**

- Max Power 1.32 W/Module
- RGB
- Up to 16 million colors with DMX controls
- Available in 4.6m max. length per strip
- 150 mm cut lengths

#### RGBW / RGBA

- Max Power 1.8 W/Module
- RGBW (W:2700K-7100K) / RGBA (A: 1700-1800K)
- Up to 16 million colors with DMX controls
- Available in 4.6m max. length per strip
- 150 mm cut lengths

# EATURES

- Up to 30 dots on a string for FLL Series (Dependent on length of lead cable and pixel pitch)
- DMX512 Control

#### PPLICATIONS

- Channel letter
- Box signs
- Cove and Accent lighting

## **DIMENSIONS:**